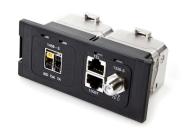

### **Body Features**

Color Black
Insert Style Shielded

## **Configuration Features**

Number of Ports 2 Keyed No

#### **Product Type Features**

Connector Type RJ45
Grade Commercial
Orientation Horizontal