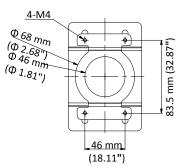

## **Dimension**

### **Parameter**

| Model      | DS-1691ZJ-M                                      |
|------------|--------------------------------------------------|
| Parameters | Pendant Mount                                    |
| Appearance | Hikvision White                                  |
| Material   | Steel                                            |
| Dimension  | 84 mm × 124 mm × 500 mm (3.31" × 4.88" × 19.69") |
| Weight     | 1177 g (2.59 lb.)                                |