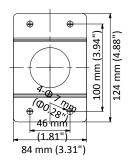

## **Dimension**

### **Parameter**

| Model      | DS-1691ZJ-M                                      |
|------------|--------------------------------------------------|
| Parameters | Pendant Mount                                    |
| Appearance | Hikvision White                                  |
| Material   | Steel                                            |
| Dimension  | 84 mm × 124 mm × 500 mm (3.31" × 4.88" × 19.69") |
| Weight     | 1177 g (2.59 lb.)                                |