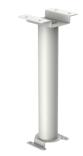

### **Pendant Mount**

## **Features**

- Steel with surface spray treatment
- With cable outlet(s)