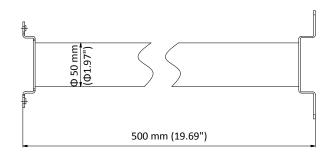

## **Dimension**

### **Parameter**

| Model      | DS-1691ZJ-M                                      |
|------------|--------------------------------------------------|
| Parameters | Pendant Mount                                    |
| Appearance | Hikvision White                                  |
| Material   | Steel                                            |
| Dimension  | 84 mm × 124 mm × 500 mm (3.31" × 4.88" × 19.69") |
| Weight     | 1177 g (2.59 lb.)                                |