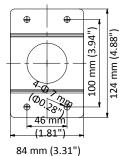

#### Dimension

## Parameter

| Model      | DS-1691ZJ-L                                       |
|------------|---------------------------------------------------|
| Parameters | Pendant Mount                                     |
| Appearance | Hikvision White                                   |
| Material   | Steel                                             |
| Dimension  | 84 mm × 124 mm × 1000 mm (3.31" × 4.88" × 39.37") |
| Weight     | 2175 g (4.80 lb.)                                 |