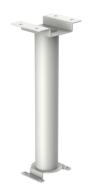

DS-1691ZJ-L

**Pendant Mount** 

## Features

- Steel with surface spray treatment
- With cable outlet(s)