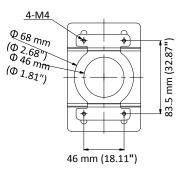

#### Dimension

## Parameter

| Model      | DS-1691ZJ-L                                       |
|------------|---------------------------------------------------|
| Parameters | Pendant Mount                                     |
| Appearance | Hikvision White                                   |
| Material   | Steel                                             |
| Dimension  | 84 mm × 124 mm × 1000 mm (3.31" × 4.88" × 39.37") |
| Weight     | 2175 g (4.80 lb.)                                 |