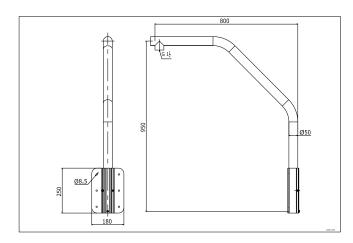

#### Dimension:

Note: The actual bracket may vary from the picture above.

#### Parameter:

| Model                | DS-1660ZJ                  |
|----------------------|----------------------------|
| Parameter            | Parapet Wall Mount Bracket |
| Appearance           | Hikvision White            |
| Range of Application | Parapet Wall Mount Bracket |
| Material             | Aluminum Alloy             |
| Dimension            | 180×950×800 mm             |
| Weight               | 2900g                      |