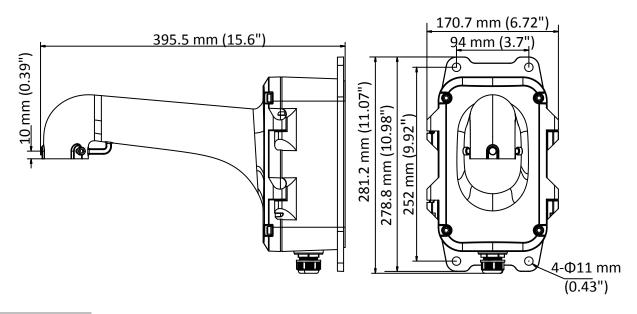

## **Dimension**

## **Parameter**

| Model      | DS-1604ZJ-BOX                                           |
|------------|---------------------------------------------------------|
| Parameters | Wall Mounting Bracket for Speed Dome                    |
| Appearance | Hikvision White                                         |
| Material   | Aluminum Alloy                                          |
| Dimension  | 395.5 mm × 281.2 mm × 170.7 mm (15.6" × 11.07" × 6.72") |
| Weight     | 2.15 Kg (4.74 lb.)                                      |