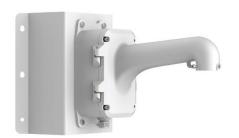

# **DS-1604ZJ-BOX-Corner**

**Corner Mounting Bracket for Speed Dome** 

#### **Feature**

- Corner mounting bracket with the junction box
- Aluminum alloy and steel material with surface spray treatment
- Supports bottom outlet and back outlet
- Able to place the power adapter (AC 24 V, 3 A) in the junction box
- The hook for safety rope facilitates speed dome's installation