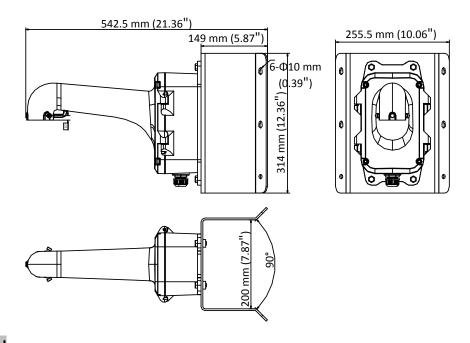

# **Dimension**

# **Parameter**

| Model      | DS-1604ZJ-BOX-Corner                                   |
|------------|--------------------------------------------------------|
| Parameters | Corner Mounting Bracket for Speed Dome                 |
| Appearance | Hikvision White                                        |
| Material   | Aluminum Alloy and Steel                               |
| Dimension  | 542.5 mm × 255.5 mm × 200 mm (21.36" × 10.06" × 7.87") |
| Weight     | 6.2 Kg (13.67 lb.)                                     |