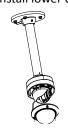

## **Installation Step:**

① Choose the appropriate wall to install the bracket and thread the cable

⑤ Install the camera to the adaptor and fix with screw

② Connect pole and adapter; thread cable and screw up

5 5

6 Complete the fixation and install the lining

③ Screw up and complete the fixation of adapter and pole

Adjust the view of angle and install lower dome

4 Take off lower dome and lining

8 Installation complete