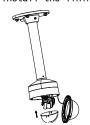

## **Installation Step:**

① Choose the appropriate wall to install the bracket and thread the cable

⑤ Install the camera to the adaptor and fix with screw

② Connect pole and adapter; thread cable and screw up

5 5

6 Complete the fixation and install the lining

③ Screw up and complete the fixation of adapter and pole

Adjust the view of angle and install lower dome

4 Take off lower dome and lining

8 Installation complete