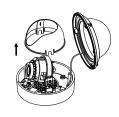

## **Installation Step:**

① Choose the appropriate wall to install the bracket and thread the cable

⑤ Install the camera to the adaptor and fix with screw

② Connect pole and adapter; thread cable and screw up

5 5

6 Complete the fixation and install the lining

③ Screw up and complete the fixation of adapter and pole

Adjust the view of angle and install lower dome

4 Take off lower dome and lining

8 Installation complete