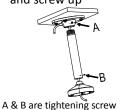

## **Installation Step:**

① Choose the appropriate wall to install the bracket and thread the cable

⑤ Install the camera to the adaptor and fix with screw

② Connect pole and adapter; thread cable and screw up

5 5

6 Complete the fixation and install the lining

③ Screw up and complete the fixation of adapter and pole

Adjust the view of angle and install lower dome

4 Take off lower dome and lining

8 Installation complete