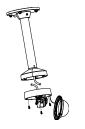

## **Installation Step:**

① Choose the appropriate wall to install the bracket and thread the cable

⑤ Install the camera to the adaptor and fix with screw

② Connect pole and adapter; thread cable and screw up

5 5

6 Complete the fixation and install the lining

③ Screw up and complete the fixation of adapter and pole

Adjust the view of angle and install lower dome

4 Take off lower dome and lining

8 Installation complete