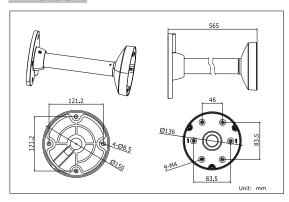

#### **Dimension:**

### Parameter:

| Model      | DS-1271ZJ-135                |
|------------|------------------------------|
|            | Pendent Mounting Bracket for |
| Parameters | Dome Camera                  |
| Appearance | Hikvision White              |
| Material   | Aluminum Alloy               |
| Dimension  | Φ136×565mm                   |
| Weight     | 1350g                        |
|            |                              |