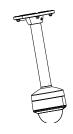

#### **Dimension:**

### Parameter:

| Model      | DS-1271ZJ-135                |
|------------|------------------------------|
|            | Pendent Mounting Bracket for |
| Parameters | Dome Camera                  |
| Appearance | Hikvision White              |
| Material   | Aluminum Alloy               |
| Dimension  | Φ136×565mm                   |
| Weight     | 1350g                        |
|            |                              |