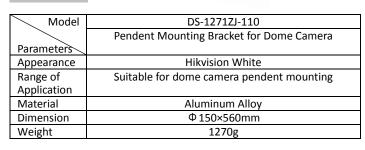

# DS-1271ZJ-110

Pendent Mounting Bracket for Mini Dome Camera

### **Features:**

- Aluminum alloy material with surface spray treatment
- Indoor/Outdoor general design
- Internal routed cable design
- Cable entrance is reserved for convenient wiring indoor
- Better water proof design

#### **Dimension:**



## **Model Suitable:**

DS-2CC51D3S-VPIR, DS-2CD2112-(I), DS-2CD2132-(I)

# **Installation Step:**

① Choose the appropriate wall to install the ceiling plate and thread the cable



Waterproof rubber is necessary for outdoor application

⑤ Thread the cable and fix inner module to adaptor



② Connect pole and adapter; thread cable and screw up



A&B: Tightening Screw

6 Adjust the view angle of camera



Order Model:
DS-1271ZJ-110

#### Parameter:



# **Notice:**

- The bracket should be installed on flat wall
- Waterproof rubber is necessary for outdoor application
- The wall must be capable of supporting over 3 times as much as the total weight of the camera and the mount.
- The maximum load capacity of the bracket is 4.5KG

3 Screw up and complete the fixation of adapter and pole



Install lining and lower dome alternatively to inner module and fix them



Installation complete.







4 Take off lower dome, inner

module and lining