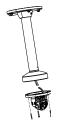

# **Installation Step:**

① Choose the appropriate wall to install the ceiling plate and thread the cable

Waterproof rubber is necessary for outdoor application

⑤ Thread the cable and fix inner module to adaptor

② Connect pole and adapter; thread cable and screw up

A&B: Tightening Screw

6 Adjust the view angle of camera

Order Model:
DS-1271ZJ-110

3 Screw up and complete the fixation of adapter and pole

Install lining and lower dome alternatively to inner module and fix them

Installation complete.

4 Take off lower dome, inner

module and lining