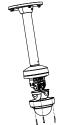

# **Installation Step:**

① Choose the appropriate wall to install the ceiling plate and thread the cable

Waterproof rubber is necessary for outdoor application

⑤ Thread the cable and fix inner module to adaptor

② Connect pole and adapter; thread cable and screw up

A&B: Tightening Screw

6 Adjust the view angle of camera

Order Model:
DS-1271ZJ-110

3 Screw up and complete the fixation of adapter and pole

Install lining and lower dome alternatively to inner module and fix them

Installation complete.

4 Take off lower dome, inner

module and lining