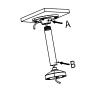

② Connect pole and adapter; thread cable and screw up

A&B: Tightening Screw

6 Adjust the view angle of camera

Order Model:
DS-1271ZJ-110

3 Screw up and complete the fixation of adapter and pole

Install lining and lower dome alternatively to inner module and fix them

Installation complete.

4 Take off lower dome, inner

module and lining