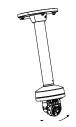

# DS-1271ZJ-110

Pendent Mounting Bracket for Mini Dome Camera

## **Model Suitable:**

DS-2CC51D3S-VPIR, DS-2CD2112-(I), DS-2CD2132-(I)