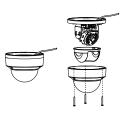

# **Installation Step:**

① Choose the appropriate wall to install the ceiling plate and thread the cable

Waterproof rubber is necessary for outdoor application

⑤ Thread the cable and fix inner module to adaptor

② Connect pole and adapter; thread cable and screw up

A&B: Tightening Screw

6 Adjust the view angle of camera

Order Model:
DS-1271ZJ-110

3 Screw up and complete the fixation of adapter and pole

Install lining and lower dome alternatively to inner module and fix them

Installation complete.

4 Take off lower dome, inner

module and lining