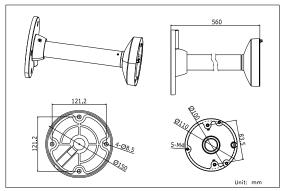

# DS-1271ZJ-110

Pendent Mounting Bracket for Mini Dome Camera

### **Features:**

- Aluminum alloy material with surface spray treatment
- Indoor/Outdoor general design
- Internal routed cable design
- Cable entrance is reserved for convenient wiring indoor
- Better water proof design

#### **Dimension:**



## **Model Suitable:**

DS-2CC51D3S-VPIR, DS-2CD2112-(I), DS-2CD2132-(I)

# **Installation Step:**

① Choose the appropriate wall to install the ceiling plate and thread the cable



Waterproof rubber is necessary for outdoor application

⑤ Thread the cable and fix inner module to adaptor



② Connect pole and adapter; thread cable and screw up



A&B: Tightening Screw

6 Adjust the view angle of camera



Order Model:
DS-1271ZJ-110

#### Parameter:



# **Notice:**

- The bracket should be installed on flat wall
- Waterproof rubber is necessary for outdoor application
- The wall must be capable of supporting over 3 times as much as the total weight of the camera and the mount.
- The maximum load capacity of the bracket is 4.5KG

3 Screw up and complete the fixation of adapter and pole